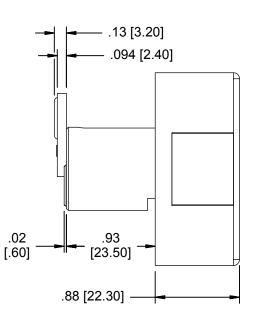

| IEEINOIS EOCK COMPANT / CCE SECONTT PRODUCTS. |                |                                        |                 |
|-----------------------------------------------|----------------|----------------------------------------|-----------------|
| MATERIAL: BRASS                               |                | TOLERANCES, UNLESS OTHERWISE SPECIFIED |                 |
|                                               |                | VALUE                                  | INCHES [ mm ]   |
| FINISH: US4: SATIN BRASS                      |                | X.                                     | ± .030 [ .762 ] |
|                                               |                | X.X                                    | ± .015 [ .381 ] |
| ENG: A.O.                                     | SCALE: 1:1     | X.XX                                   | ± .010 [ .254 ] |
| CHECKED BY:                                   | DATE: 7/7/2017 | X.XXX                                  | ± .005 [ .127 ] |
|                                               |                | FRACTIONS: ± 1/32                      | ANGLES: ± 2°    |