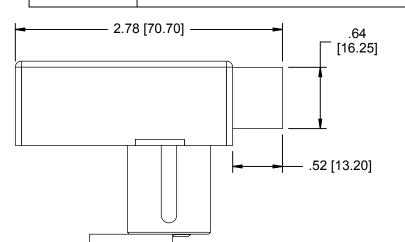

| IEEINOIS EOCK COMPANT / CCE SECONTT PRODUCTS. |                |                                        |                 |
|-----------------------------------------------|----------------|----------------------------------------|-----------------|
| MATERIAL: BRASS                               |                | TOLERANCES, UNLESS OTHERWISE SPECIFIED |                 |
|                                               |                | VALUE                                  | INCHES [ mm ]   |
| FINISH: US4: SATIN BRASS                      |                | X.                                     | ± .030 [ .762 ] |
|                                               |                | X.X                                    | ± .015 [ .381 ] |
| ENG: A.O.                                     | SCALE: 1:1     | X.XX                                   | ± .010 [ .254 ] |
| CHECKED BY:                                   | DATE: 7/7/2017 | X.XXX                                  | ± .005 [ .127 ] |
|                                               |                | FRACTIONS: ± 1/32                      | ANGLES: ± 2°    |