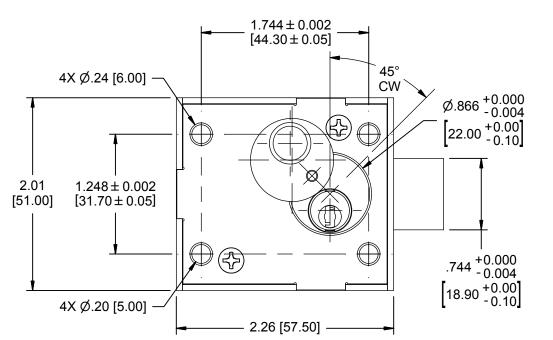

## NOTES:

- 1. LOCK SUPPLIED WITH 2-CCL KEYS PER LOCK (NOT SHOWN).
- 2. 45° CLOCKWISE ROTATION OF INSERTED KEY TO RETRACT THE BOLT.
- 3. CR KEYWAY; KEYED TO #505.

THIS DRAWING IS THE EXCLUSIVE PROPERTY OF THE ILLINOIS LOCK COMPANY / CCL SECURITY PRODUCTS, AND IS SUBMITTED ONLY ON A CONFIDENTIAL BASIS. UNAUTHORIZED USE OR DISCLOSURE OF ITS CONTENTS AND REPRODUCTION IS PROHIBITED. THIS DRAWING, UNLESS OTHERWISE DIRECTED IS TO BE RETURNED TO THE ILLINOIS LOCK COMPANY / CCL SECURITY PRODUCTS.