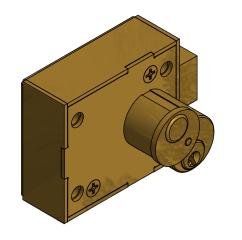

Illinois Lock Company

SECURITY PRODUCTS

WHEELING, IL.

15481 ENCLOSURE LOCK (LEFT HANDED)

CUST. NAME:

CUST. PART NO:

SHEET: 1 OF 1