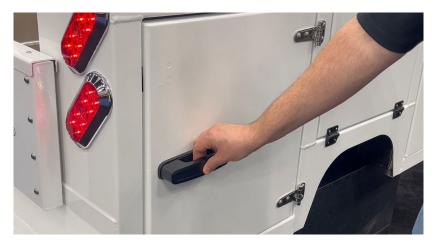

# **ACTIVE TOUCH RELEASE HANDLE**

# FEATURES —

- Integral active-touch button
- 12V sealed switch
- · Hidden manual override key cylinder
- · Same hole pattern as LNL Lever Handle
- · Family look to LNL Lever Handle

LNL-70S-42180-MB