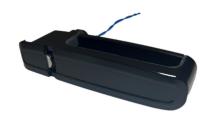

# **LNL-70S-40000 SERIES**

# **ACTIVE TOUCH RELEASE HANDLE**

# FEATURES —

- Integral active-touch button
- 12V sealed switch
- · Hidden manual override key cylinder
- · Same hole pattern as LNL Lever Handle
- · Family look to LNL Lever Handle

LNL-70S-42180-MB