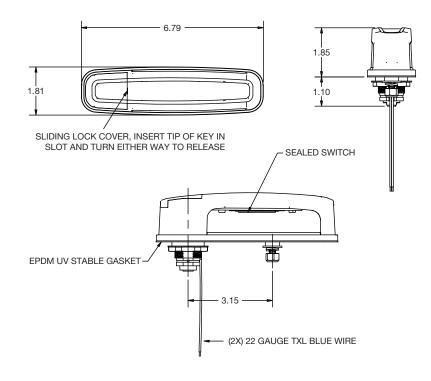

# **SPECIFICATIONS** -

#### **POWER SPECIFICATIONS**

NOMINAL VOLTAGE: 12VDC/50mA

Normal open contact

#### CONNECTION

Bare wire 22 AWG

# **ENVIRONMENTAL SPECIFICATIONS**

OPERATING TEMPERATURE RANGE:

-40°C to 80°C

**HUMIDITY**: 95%

#### **MATERIAL SPECIFICATIONS**

COMPOSITE ASSEMBLY

COLOR: Black

**GASKET: EPDM UV Stable** 

# **INSTALLATION HOLE SIZE**

22mm (1-1/8" dia) w/12mm post