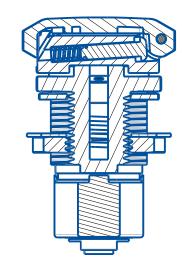

NOTES:

- I. AFTER ASSEMBLING KEY CYLINDER, KEYS MUST INSERT SMOOTHLY IN EITHER DIRECTION AND MUST RETURN TO CENTER POSITION (0°  $\pm$ 2 °) AFTER BEING LOCKED AND UNLOCKED.
- 2. LUBRICATE SPRINGS, O-RING AND DEAD BOLT MATING SURFACES ALL AROUND WITH MOBIL I SYNTHETIC RED GREASE.
- 3. LOCATING PIN TO BE REMOVED WHEN HANDLE IS BEING INSTALLED ON A CAP.
- 4. I.O± 0.5 LB FORCE TO ACTIVATE SLIDE BOLT. DETENT MUST RETAIN BOLT AT TRAVEL STOPS WITH NO SLOP.
- 5. HANDLE TO RETURN TO CLOSED POSITION STOP WHEN RELEASED. WITH HANDLE AT STOP, OUTER PROFILE TO BE PARALLEL TO WITHIN ± 0.5 °.
- 6. ROCK/SLOP: NO CONTACT ALLOWED BETWEEN HANDLE AND BUSHING WHEN ASS'Y IS COMPRESSED AT EITHER EDGE.
- 7. O-RINGS CRUSH 0.003" MIN.

| BUILD TOLERANCES X.X $\pm$ 0.030      | FINISH: ASSY                        |      |            |          |        | MAT'L: | ASSY   |           |      |
|---------------------------------------|-------------------------------------|------|------------|----------|--------|--------|--------|-----------|------|
| $X.XX \pm 0.015$                      | DESCRIPTION: HANDLE, ASSEMBLY, ET20 |      |            |          |        |        |        |           |      |
| X.XXX $\pm$ 0.005                     |                                     |      |            |          | DETAIL | ED BY: | REV    | ISED BY:  |      |
| X.XXXX $\pm$ 0.003<br>ANGLES $\pm$ 1° | REV. LEV                            | /EL: | REV. DATE: | 08-12-20 | L      | ΙH     | l      | _ JH      |      |
| INSP. PT. 🔘                           | ECN #:                              | 429  | SHEET      | I OF 2   | UNITS: | INCH   | SCALE: | SEE NOTES | DATE |