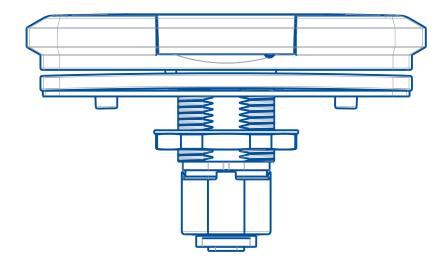

NOTES:

- I. AFTER ASSEMBLING KEY CYLINDER, KEYS MUST INSERT SMOOTHLY IN EITHER DIRECTION AND MUST RETURN TO CENTER POSITION (0°  $\pm$ 2 °) AFTER BEING LOCKED AND UNLOCKED.
- 2. LUBRICATE SPRINGS, O-RING AND DEAD BOLT MATING SURFACES ALL AROUND WITH MOBIL I SYNTHETIC RED GREASE.
- 3. LOCATING PIN TO BE REMOVED WHEN HANDLE IS BEING INSTALLED ON A CAP.
- 4. I.O± 0.5 LB FORCE TO ACTIVATE SLIDE BOLT. DETENT MUST RETAIN BOLT AT TRAVEL STOPS WITH NO SLOP.
- 5. HANDLE TO RETURN TO CLOSED POSITION STOP WHEN RELEASED. WITH HANDLE AT STOP, OUTER PROFILE TO BE PARALLEL TO WITHIN ± 0.5 °.
- 6. ROCK/SLOP: NO CONTACT ALLOWED BETWEEN HANDLE AND BUSHING WHEN ASS'Y IS COMPRESSED AT EITHER EDGE.
- 7. O-RINGS CRUSH 0.003" MIN.