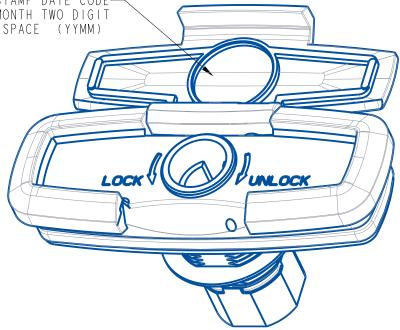

NOTES:

- I. AFTER ASSEMBLING KEY CYLINDER, KEYS MUST INSERT SMOOTHLY IN EITHER DIRECTION AND MUST RETURN TO CENTER POSITION (0°  $\pm$ 2 °) AFTER BEING LOCKED AND UNLOCKED.
- 2. LUBRICATE SPRINGS, O-RING AND DEAD BOLT MATING SURFACES ALL AROUND WITH MOBIL I SYNTHETIC RED GREASE.
- 3. LOCATING PIN TO BE REMOVED WHEN HANDLE IS BEING INSTALLED ON A CAP.
- 4. I.O± 0.5 LB FORCE TO ACTIVATE SLIDE BOLT. DETENT MUST RETAIN BOLT AT TRAVEL STOPS WITH NO SLOP.
- 5. HANDLE TO RETURN TO CLOSED POSITION STOP WHEN RELEASED. WITH HANDLE AT STOP, OUTER PROFILE TO BE PARALLEL TO WITHIN ± 0.5 °.
- 6. ROCK/SLOP: NO CONTACT ALLOWED BETWEEN HANDLE AND BUSHING WHEN ASS'Y IS COMPRESSED AT EITHER EDGE.
- 7. O-RINGS CRUSH 0.003" MIN.