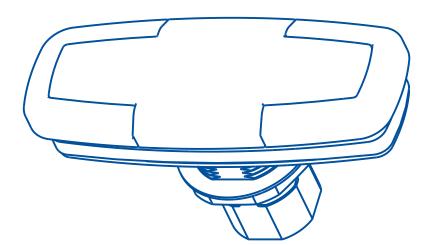

|    |           |      | P/N: | 02475                  |
|----|-----------|------|------|------------------------|
|    |           |      |      |                        |
| CH | ECKED BY: | DWG  |      | LOAD NE LOCK           |
|    | -         | SIZE |      |                        |
| E: | 01-28-20  | В    | WW   | w.loadnlocksystems.com |