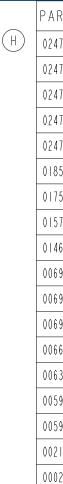

| PART    | REV | DESCRIPTION                                                    | QTY |
|---------|-----|----------------------------------------------------------------|-----|
| 02474   | F   | HANDLE, ET20                                                   |     |
| 02473   | D   | BUSHING, HANDLE, ET20                                          |     |
| 02472   | A   | LID, HANDLE, ET20                                              |     |
| 02471   | A   | GASKET, HANDLE, ASSEMBLY, ET20                                 |     |
| 02470   | A   | SPRING, DETENT, SST, ET20                                      |     |
| 01855   | A   | SPRING, DETENT, LOCK BOLT, HALF MOON                           |     |
| 01757   | E   | SLIDE BOLT, EGR                                                |     |
| 01579   | A   | KEY CYL, ADAPTOR, RETAINING, PIN                               |     |
| 0   464 | C   | KEY CYLINDER SPACER, EL5                                       |     |
| 00695   | В   | WASHER WITH 4 FLATS                                            |     |
| 00692   | В   | PIN, HINGE, ETIO, ETI2                                         | 2   |
| 00690   | C   | PIN, LID DETENT, ETIO, ETI2                                    |     |
| 00660   | E   | CAP, DUST COVER, PLASTIC, EL2, ETIO, ETI5                      |     |
| 00636   | C   | O-RING, HANDLE,                                                |     |
| 00593   | E   | SNAP RING, HANDLE, 0.590" ID, 0.720" OD, EL2, ETI0, ETI2, ETI5 |     |
| 00591   | H   | SPRING, TORSION, HANDLE, EL2, ETIO, ETI5                       |     |
| 00216   | F   | PIN, ANTI-ROTATION, 00655, ELI, EL2, ETI5                      | 2   |
| 00025   | D   | SPRING, HINGE, SST, ET-5, ETIO, ETI2                           |     |
| 00018   | E   | NUT, BUSHING, I.125–16                                         |     |