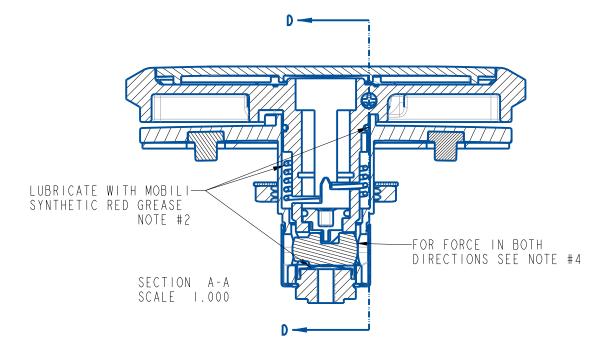

NOTES:

- I. AFTER ASSEMBLING KEY CYLINDER, KEYS MUST INSERT SMOOTHLY IN EITHER DIRECTION AND MUST RETURN TO CENTER POSITION (0°  $\pm$ 2 °) AFTER BEING LOCKED AND UNLOCKED.
- 2. LUBRICATE SPRINGS, O-RING AND DEAD BOLT MATING SURFACES ALL AROUND WITH MOBIL I SYNTHETIC RED GREASE.
- 3. LOCATING PIN TO BE REMOVED WHEN HANDLE IS BEING INSTALLED ON A CAP.
- 4. I.O± 0.5 LB FORCE TO ACTIVATE SLIDE BOLT. DETENT MUST RETAIN BOLT AT TRAVEL STOPS WITH NO SLOP.
- 5. HANDLE TO RETURN TO CLOSED POSITION STOP WHEN RELEASED. WITH HANDLE AT STOP, OUTER PROFILE TO BE PARALLEL TO WITHIN ± 0.5 °.
- 6. ROCK/SLOP: NO CONTACT ALLOWED BETWEEN HANDLE AND BUSHING WHEN ASS'Y IS COMPRESSED AT EITHER EDGE.
- 7. O-RINGS CRUSH 0.003" MIN.